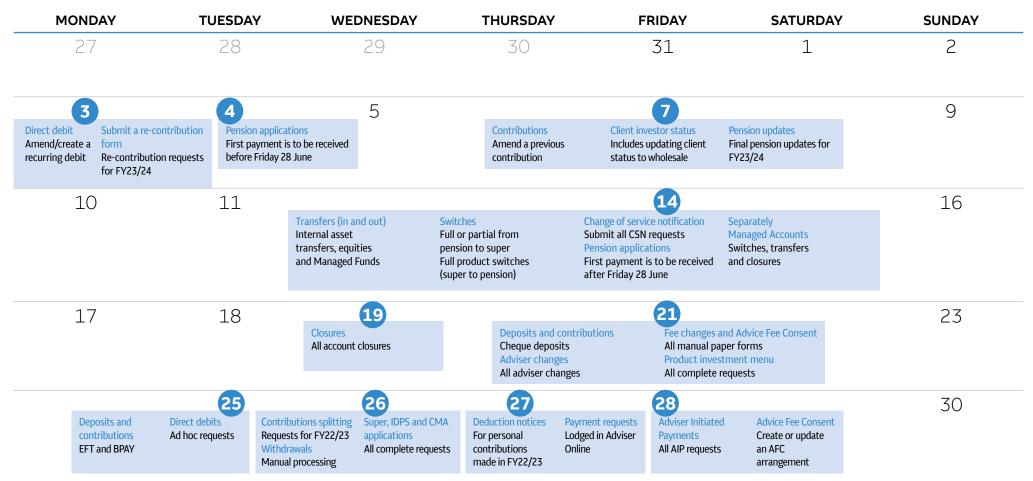

## June 2024 processing cut-off dates

## Get set for the end of financial year

Our last day of processing for the 2023/24 financial year will be on Friday 28 June 2024.

**Pension reminder!** During the first week of July we'll be calculating your clients' 2024/25 pension. You won't be able to make changes to your clients' pensions during this time.

Note: The cut-off time is 5PM Sydney time (AEST) across tasks on the specified cut-off date to complete requests, unless stated otherwise. This includes all requirements to be received and no outstanding follow-ups (eg submission of the request including client consent or approval, where required). Incomplete requests received prior to the cut-off and requests received after the cut-off will be processed on a best efforts basis. (a) Registered to BPAY Pty Ltd ABN 69 079 137 518.