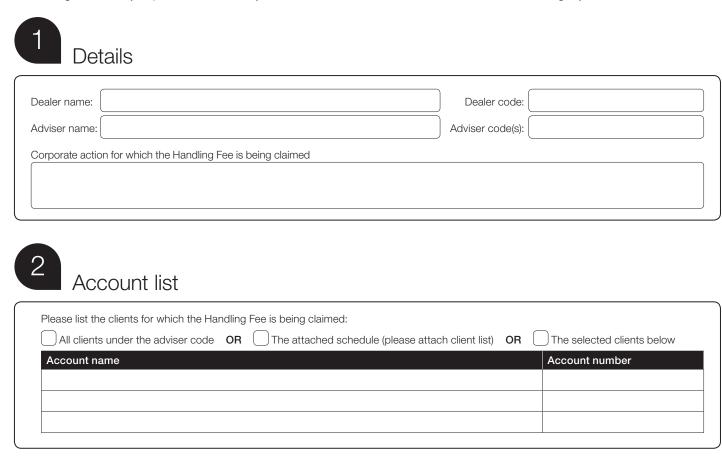

## Important information

- This form can be used by approved stock brokers or advisers (Intermediaries) that are registered to use Macquarie Wrap and are eligible to claim a Handling Fee for a corporate action on behalf of their clients.
- The Handling Fee will be paid to the Intermediary through the Licensee/Dealer at the end of the month with the Wrap adviser fees. A separate Recipient Created Tax Invoice will be generated and sent to the Intermediary through the Dealer.
- Any claim for a Handling Fee must be made within the timeframe outlined in the applicable corporate action offer document.
- · Handling Fees will only be paid to an intermediary where we have been able to collect this fee from the relevant registry.